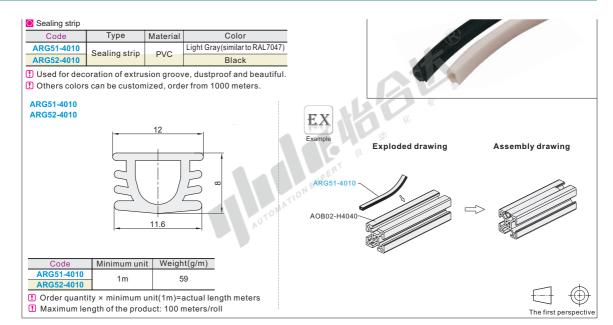

## O Soft flat seal groove strip

| Code Type Material Color  ARK51-4010 Soft flat seal groove strip PE Light Gray(similar to RAL7047)  Black  I Used for decoration of extrusion groove, dustproof and beautiful.  I Others colors can be customized, order from 1000 meters.  ARK51-4010  ARK52-4010  LEX  Example  Exploded drawing  ARK51-4010  ARK51-4010  ARK51-4010  ARK51-4010  ARK51-4010  Im 34  ARK51-4010  ARK52-4010  I Order quantity×minimum unit(1m)=actual length meters  Maximum length of the product: 100 meters/roll | oon mar ooding                                             | ,                           |                                                  |                     |                 |                  |            |  |
|-------------------------------------------------------------------------------------------------------------------------------------------------------------------------------------------------------------------------------------------------------------------------------------------------------------------------------------------------------------------------------------------------------------------------------------------------------------------------------------------------------|------------------------------------------------------------|-----------------------------|--------------------------------------------------|---------------------|-----------------|------------------|------------|--|
| ARK51-4010  ARK51-4010  ARK51-4010  ARK51-4010  ARK51-4010  ARK51-4010  ARK51-4010  ID Order quantity x minimum unit (1m) = actual length meters  ID Maximum length of the product: 100 meters/roll  Black  Example  Exploded drawing  Assembly drawing  ARK61-4010  ARK51-4010  ARK51-4010  Im 34  ID Order quantity x minimum unit (1m) = actual length meters  ID Maximum length of the product: 100 meters/roll                                                                                   | Code                                                       | Туре                        | Material                                         | Color               |                 |                  |            |  |
| Used for decoration of extrusion groove, dustproof and beautiful.  Others colors can be customized, order from 1000 meters.  ARK51-4010 ARK52-4010  Code Minimum unit Weight(g/m) ARK51-4010 1m 34  Proper quantity×minimum unit(1m)=actual length meters  Maximum length of the product: 100 meters/roll                                                                                                                                                                                             |                                                            | Soft flat seal groove strip | PE                                               |                     |                 |                  |            |  |
| Example  Exploded drawing  ARK51-4010  ARK51-4010  ARK51-4010  ARK51-4010  In 34  I Order quantity×minimum unit(1m)=actual length meters  I Maximum length of the product: 100 meters/roll                                                                                                                                                                                                                                                                                                            | ARK52-4010                                                 |                             |                                                  | Black               |                 |                  |            |  |
| ARK51-4010  Code Minimum unit Weight(g/m)  ARK51-4010  ARK51-4010  In 34  I Order quantity×minimum unit(1m)=actual length meters  Maximum length of the product: 100 meters/roll                                                                                                                                                                                                                                                                                                                      |                                                            |                             |                                                  |                     |                 |                  |            |  |
| ARK52-4010  Code Minimum unit Weight(g/m) ARK51-4010 ARK51-4010 ARK52-4010  In 34  I Order quantity×minimum unit(1m)=actual length meters  Maximum length of the product: 100 meters/roll                                                                                                                                                                                                                                                                                                             | ! Others colors can be customized, order from 1000 meters. |                             |                                                  |                     |                 |                  |            |  |
| ARK52-4010  Code Minimum unit Weight(g/m) ARK51-4010 ARK51-4010 ARK52-4010  In 34  I Order quantity×minimum unit(1m)=actual length meters  Maximum length of the product: 100 meters/roll                                                                                                                                                                                                                                                                                                             | ABKE1 4010                                                 |                             |                                                  |                     |                 |                  |            |  |
| Example  Exploded drawing  ARK51-4010  ARK51-4010  ARK51-4010  ARK52-4010  In 34  I Order quantity×minimum unit(1m)=actual length meters  I Maximum length of the product: 100 meters/roll                                                                                                                                                                                                                                                                                                            |                                                            |                             |                                                  | ΕX                  | ***             |                  |            |  |
| Exploded drawing  ARK51-4010  ARK51-4010  ARK51-4010  ARK52-4010  Im 34  I Order quantity×minimum unit(1m)=actual length meters  I Maximum length of the product: 100 meters/roll                                                                                                                                                                                                                                                                                                                     |                                                            | 12                          |                                                  | Evample             | W.              |                  |            |  |
| Code Minimum unit Weight(g/m)  ARK51-4010  ARK51-4010  In 34  I Order quantity×minimum unit(1m)=actual length meters  I Maximum length of the product: 100 meters/roll                                                                                                                                                                                                                                                                                                                                |                                                            |                             | <del>!                                    </del> |                     | valeded drawing | Accombly drowing |            |  |
| Code Minimum unit Weight(g/m)  ARK51-4010 1m 34  1 Order quantity×minimum unit(1m)=actual length meters  1 Maximum length of the product: 100 meters/roll                                                                                                                                                                                                                                                                                                                                             |                                                            |                             |                                                  |                     |                 |                  |            |  |
| Code Minimum unit Weight(g/m)  ARK51-4010 1m 34  1 Order quantity×minimum unit(1m)=actual length meters  1 Maximum length of the product: 100 meters/roll                                                                                                                                                                                                                                                                                                                                             | ADVENTAGE                                                  |                             |                                                  |                     |                 |                  |            |  |
| Code Minimum unit Weight(g/m)  ARK51-4010                                                                                                                                                                                                                                                                                                                                                                                                                                                             |                                                            | 10.5                        |                                                  | AKK91-4010          |                 |                  | a          |  |
| Code Minimum unit Weight(g/m)  ARK51-4010 ARK52-4010  1m 34  1 Order quantity×minimum unit(1m)=actual length meters  1 Maximum length of the product: 100 meters/roll                                                                                                                                                                                                                                                                                                                                 |                                                            | 10.0                        |                                                  | A O D O 2 114 0 4 0 |                 |                  | í          |  |
| ARK51-4010 ARK52-4010  1m  34  1 Order quantity×minimum unit(1m)=actual length meters     Maximum length of the product: 100 meters/roll                                                                                                                                                                                                                                                                                                                                                              |                                                            |                             | $A \cap A$                                       | AUBUZ-H4U4U         |                 |                  | <b>′</b>   |  |
| ARK52-4010 1m 34  ① Order quantity×minimum unit(1m)=actual length meters ② Maximum length of the product: 100 meters/roll                                                                                                                                                                                                                                                                                                                                                                             |                                                            | Minimum unit   Weight(g/m   |                                                  | 33                  |                 |                  |            |  |
| Order quantity×minimum unit(1m)=actual length meters     Maximum length of the product: 100 meters/roll                                                                                                                                                                                                                                                                                                                                                                                               |                                                            | 1m 34                       |                                                  |                     |                 |                  |            |  |
| Maximum length of the product: 100 meters/roll                                                                                                                                                                                                                                                                                                                                                                                                                                                        |                                                            |                             |                                                  |                     | *               | _                |            |  |
|                                                                                                                                                                                                                                                                                                                                                                                                                                                                                                       |                                                            |                             |                                                  |                     |                 |                  |            |  |
| 1 The unit price quoted is 1 meter price  The first perspective                                                                                                                                                                                                                                                                                                                                                                                                                                       |                                                            |                             | 10/1011                                          |                     |                 | The first o      | erspective |  |