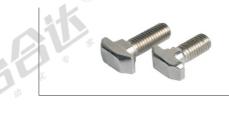

## Special Bolt EU Standard 40 Groove Width 10.2 Series Extrusion Accessories-Fastening Part

! It is a special post-install nut for extrusions, which is convenient and fast

AIC22-4010-M8-L20 AIC22-4010-M8-L25 AIC22-4010-M8-L30

| Code              | Weight(g/pcs) |
|-------------------|---------------|
| AIC22-4010-M8-L20 | 13.0          |
| AIC22-4010-M8-L25 | 14.4          |
| AIC22-4010-M8-L30 | 16.2          |
| AIC22-4010-M8-L35 | 19.0          |
| AIC22-4010-M8-L40 | 19.5          |