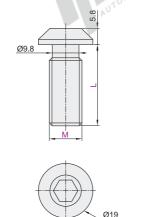

## Big Head Bolt

| Code       | Туре          | Material     | Surface Treatment |
|------------|---------------|--------------|-------------------|
| AIL21-4010 | Big head bolt | Carbon steel | Galvanized        |

## AIL21-4010-M12-L30

| Code               | Weight(g/pcs) |
|--------------------|---------------|
| AIL21-4010-M12-L30 | 27.5          |

Code AIC22-4010-M8-L20 AIC22-4010-M8-L25