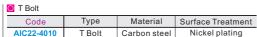

## Special Bolt EU Standard 40 Groove Width 10.2 Series Extrusion Accessories-Fastening Part

! It is a special post-install nut for extrusions, which is convenient and fast

AIC22-4010-M8-L20 AIC22-4010-M8-L25 AIC22-4010-M8-L30