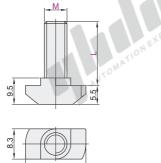

## Special Bolt EU Standard 40 Groove Width 10.2 Series Extrusion Accessories-Fastening Part

! It is a special post-install nut for extrusions, which is convenient and fast

AIC22-4010-M8-L20 AIC22-4010-M8-L25 AIC22-4010-M8-L30