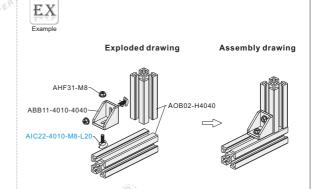

## Special Bolt EU Standard 40 Groove Width 10.2 Series Extrusion Accessories-Fastening Part



! It is a special post-install nut for extrusions, which is convenient and fast

AIC22-4010-M8-L20 AIC22-4010-M8-L25 AIC22-4010-M8-L30





| Code              | Weight(g/pcs) |
|-------------------|---------------|
| AIC22-4010-M8-L20 | 13.0          |
| AIC22-4010-M8-L25 | 14.4          |
| AIC22-4010-M8-L30 | 16.2          |
| AIC22-4010-M8-L35 | 19.0          |
| AIC22-4010-M8-L40 | 19.5          |









## Big Head Bolt

| Code       | Туре          | Material     | Surface Treatment |
|------------|---------------|--------------|-------------------|
| AIL21-4010 | Big head bolt | Carbon steel | Galvanized        |

! Used for 90° connection of extrusions.

## AIL21-4010-M12-L30



| Code               | Weight(g/pcs) |
|--------------------|---------------|
| AIL21-4010-M12-L30 | 27.5          |









Code AIC22-4010-M8-L20 AIC22-4010-M8-L25