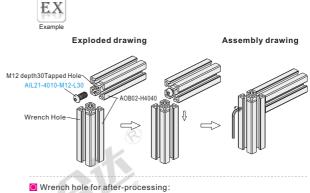

## Big Head Bolt

| Code       | Туре          | Material     | Surface Treatment |
|------------|---------------|--------------|-------------------|
| AIL21-4010 | Big head bolt | Carbon steel | Galvanized        |

! Used for 90° connection of extrusions.

## AIL21-4010-M12-L30

| Code               | Weight(g/pcs) |
|--------------------|---------------|
| AIL21-4010-M12-L30 | 27.5          |

Code AIC22-4010-M8-L20 AIC22-4010-M8-L25