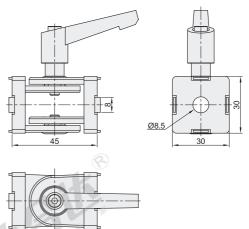

#### Movable hinge

| Code        | Туре                      | Material   | Surface Treatment |  |
|-------------|---------------------------|------------|-------------------|--|
| ADU48-308   | No-handle movable hinge   | Zinc alloy | Oil Injection     |  |
| ADU48-308-S | With-handle movable hinge |            |                   |  |

Used for the connection between extrusions, the rotation range is 180°

#### ADU48-308

| Code        | Weight(g/pcs) |
|-------------|---------------|
| ADU48-308   | 139           |
| ADU48-308-S | 152           |