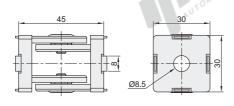

#### ADU48-308

| Code        | Weight(g/pcs) |
|-------------|---------------|
| ADU48-308   | 139           |
| ADU48-308-S | 152           |

### ADU48-308-S

**Exploded drawing** 

Assembly drawing

Code ADU48-308 ADU48-308-S