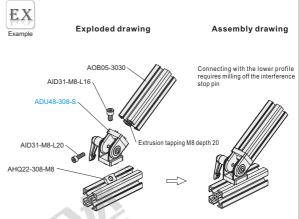

#### Movable hinge

| Code        | Туре                      | Material   | Surface Treatment |  |
|-------------|---------------------------|------------|-------------------|--|
| ADU48-308   | No-handle movable hinge   | Zinc alloy | Oil Injection     |  |
| ADU48-308-S | With-handle movable hinge |            |                   |  |

Used for the connection between extrusions, the rotation range is 180°

#### ADU48-308

| Code        | Weight(g/pcs) |
|-------------|---------------|
| ADU48-308   | 139           |
| ADU48-308-S | 152           |

### ADU48-308-S

**Exploded drawing** 

Assembly drawing

Code ADU48-308 ADU48-308-S