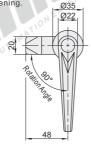

#### C L-Shaped Handle

| Code  | Туре            | Groundwork | Cylinder Lock    | Material |        |     | Surface Treatment |           |                            |
|-------|-----------------|------------|------------------|----------|--------|-----|-------------------|-----------|----------------------------|
|       |                 | Height     |                  | Housing  | Handle | Cam | Housing           | Handle    | Cam                        |
| XAR26 | L-Shaped Handle |            | No Cylinder Lock |          |        |     | Bright chro       | me plated | Blue and white zinc plated |

### Features:

- Rotate the handle by 90 ° to open or lock the door;
- In common use both for left-opening and right-opening.

   The hole size of the lock tongue: □ 8×8;

XAR21

AUTOMATIONEXPER