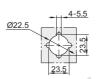

#### Features:

- The handle is convenient for holding and opening the door;
- Rotate the handle by 90 ° to open or lock the door;
  In common use both for left-opening and right-opening;
- IP protection grade Ip65.
- The hole size of the lock tongue: □ 8×8;
- 1 Accessories: 2 keys.