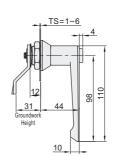

#### C L-Shaped Handle

| Code  | Туре            | Groundwork | Cylinder Lock    | Material |        |     | Surface Treatment |           |                            |
|-------|-----------------|------------|------------------|----------|--------|-----|-------------------|-----------|----------------------------|
|       |                 | Height     |                  | Housing  | Handle | Cam | Housing           | Handle    | Cam                        |
| XAR26 | L-Shaped Handle |            | No Cylinder Lock |          |        |     | Bright chro       | me plated | Blue and white zinc plated |

### Features:

- Rotate the handle by 90 ° to open or lock the door;
- In common use both for left-opening and right-opening.

   The hole size of the lock tongue: □ 8×8;

XAR21

AUTOMATIONEXPER