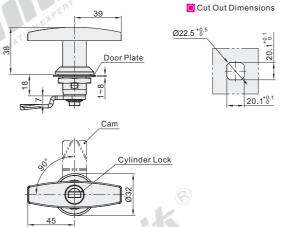

#### T-Shaped Handle

| Code  | Type                               | Materia        | Surface Treatment |              |              | Reference Weight |       |
|-------|------------------------------------|----------------|-------------------|--------------|--------------|------------------|-------|
|       | Туре                               | Housing Handle | Cam               | Housing      | Handle       | Cam              | (kg)  |
| XAR21 | T-Shaped Handle With Cylinder Lock | ZDC            | Q235              | Pocked black | power coated | Zinc-plated      | 0.196 |

#### Features:

- The handle is convenient for holding and opening the door;
- Rotate the handle by 90 ° to open or lock the door;
  In common use both for left-opening and right-opening;
- IP protection grade Ip65.
- The hole size of the lock tongue: □ 8×8;
- 1 Accessories: 2 keys.