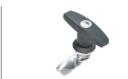

#### T-Shaped Handle

| Code  | Type                               | Materia        | Surface Treatment |              |              | Reference Weight |       |
|-------|------------------------------------|----------------|-------------------|--------------|--------------|------------------|-------|
|       | Туре                               | Housing Handle | Cam               | Housing      | Handle       | Cam              | (kg)  |
| XAR21 | T-Shaped Handle With Cylinder Lock | ZDC            | Q235              | Pocked black | power coated | Zinc-plated      | 0.196 |

#### Features:

- The handle is convenient for holding and opening the door;
- Rotate the handle by 90 ° to open or lock the door;
  In common use both for left-opening and right-opening;
- IP protection grade Ip65.
- The hole size of the lock tongue: □ 8×8;
- 1 Accessories: 2 keys.