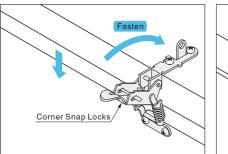

## Corner Snap Locks

| Code Type Material Surface Treatment                                                                                                            |  |  |  |  |
|-------------------------------------------------------------------------------------------------------------------------------------------------|--|--|--|--|
| out ijpo material ourido riodinent                                                                                                              |  |  |  |  |
| HGA01 Parallel Mount Type<br>HGA06 Perpendicular Mount Type SUS304 Electrolytic Polishing                                                       |  |  |  |  |
| © Features                                                                                                                                      |  |  |  |  |
| With locking function, anti-vibration, can prevent accidental tripping.                                                                         |  |  |  |  |
| Installed on the corner of the box, it can be fastened and unfastened from the front of the door.                                               |  |  |  |  |
| Parallel Mount Type<br>HGA01<br>Perpendicular Mount Type                                                                                        |  |  |  |  |
| 4-04.5<br>10 $18.5$ $1549.510$ $18.5$ $1549.510$ $18.5$ $1549.510$ $18.5$ $1510$ $18.5$ $1510$ $18.5$ $1510$ $10$ $10$ $10$ $10$ $10$ $10$ $10$ |  |  |  |  |
| *The dimensions are for 0 mm pull distance.                                                                                                     |  |  |  |  |
|                                                                                                                                                 |  |  |  |  |
|                                                                                                                                                 |  |  |  |  |
| The first perspec                                                                                                                               |  |  |  |  |