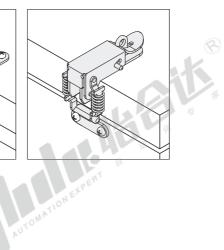

## Corner Snap Locks

| Code Type Material Surface Treatment                                                                                                            |  |  |  |  |
|-------------------------------------------------------------------------------------------------------------------------------------------------|--|--|--|--|
| out ijpo material ourido riodinent                                                                                                              |  |  |  |  |
| HGA01 Parallel Mount Type<br>HGA06 Perpendicular Mount Type SUS304 Electrolytic Polishing                                                       |  |  |  |  |
| © Features                                                                                                                                      |  |  |  |  |
| With locking function, anti-vibration, can prevent accidental tripping.                                                                         |  |  |  |  |
| Installed on the corner of the box, it can be fastened and unfastened from the front of the door.                                               |  |  |  |  |
| Parallel Mount Type<br>HGA01<br>Perpendicular Mount Type                                                                                        |  |  |  |  |
| 4-04.5<br>10 $18.5$ $1549.510$ $18.5$ $1549.510$ $18.5$ $1549.510$ $18.5$ $1510$ $18.5$ $1510$ $18.5$ $1510$ $10$ $10$ $10$ $10$ $10$ $10$ $10$ |  |  |  |  |
| *The dimensions are for 0 mm pull distance.                                                                                                     |  |  |  |  |
|                                                                                                                                                 |  |  |  |  |
|                                                                                                                                                 |  |  |  |  |
| The first perspec                                                                                                                               |  |  |  |  |