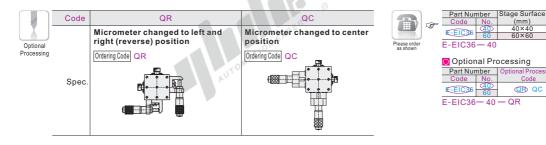

## **∢** XY-Axis,Thin

Micrometer Head

The first perspective

| Part Number |        | Stage Surface | Drive Position | Travel Distance | Minimum<br>Graduation | Travel Accuracy<br>(Parallelism) | Load Capacity | Body Weight |      |
|-------------|--------|---------------|----------------|-----------------|-----------------------|----------------------------------|---------------|-------------|------|
|             | Code   | No.           | (mm)           | Drive Fosition  | (mm)                  | (µm)                             | (µm)          | (kgf)       | (kg) |
|             |        | 40            | 40×40          | Side            | ±6.5                  | 10                               | 60            | 2           | 0.3  |
| E-EIC3      | FIG26  | 60            | 60×60          |                 |                       |                                  |               | 5           | 0.4  |
|             | -EIC36 | 80            | 80×80          |                 | ±12.5                 |                                  | 80            | 10          | 0.9  |
|             |        | 100           | 100×100        |                 |                       | rd)                              |               | 15          | 1.2  |