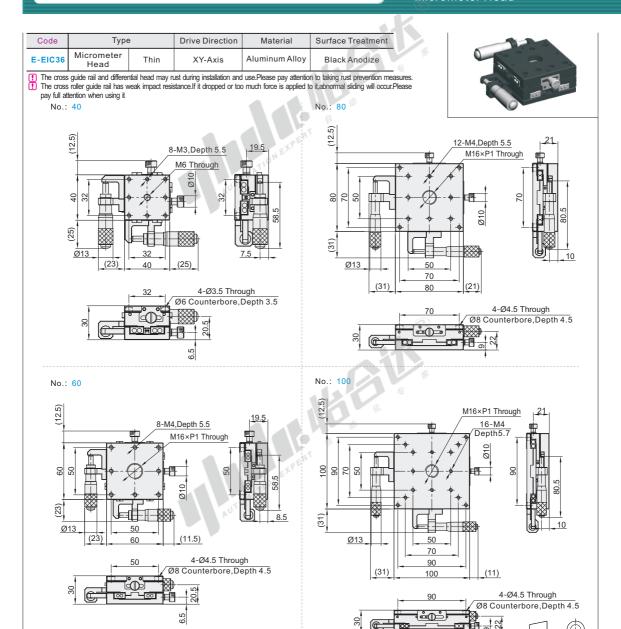

## **Economy Cross Roller Guide Stages**

## **∢** XY-Axis,Thin

Micrometer Head

The first perspective

| Part Number |        | Stage Surface | Drive Position | Travel Distance | Minimum<br>Graduation | Travel Accuracy<br>(Parallelism) | Load Capacity | Body Weight |      |
|-------------|--------|---------------|----------------|-----------------|-----------------------|----------------------------------|---------------|-------------|------|
|             | Code   | No.           | (mm)           | Drive Fosition  | (mm)                  | (µm)                             | (µm)          | (kgf)       | (kg) |
|             |        | 40            | 40×40          | Side            | ±6.5                  | 10                               | 60            | 2           | 0.3  |
| E-EIC3      | FIG26  | 60            | 60×60          |                 |                       |                                  |               | 5           | 0.4  |
|             | -EIC36 | 80            | 80×80          |                 | ±12.5                 |                                  | 80            | 10          | 0.9  |
|             |        | 100           | 100×100        |                 |                       | rd)                              |               | 15          | 1.2  |