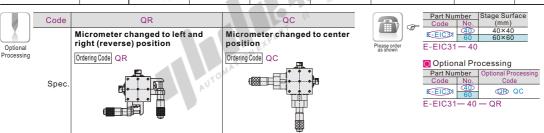

Micrometer Head

## XY-Axis, Standard > Economy Cross Roller Guide Stages

| Part Number |     | Stage Surface | Drive Besition | Travel Distance | Minimum<br>Graduation | Travel Accuracy<br>(Parallelism) | Load Capacity | Body Weight |
|-------------|-----|---------------|----------------|-----------------|-----------------------|----------------------------------|---------------|-------------|
| Code        | No. | (mm)          | Drive Position | (mm)            | (µm)                  | (µm)                             | (kgf)         | (kg)        |
| E-EIC31     | 40  | 40×40         |                | ±6.5            |                       | 粒                                | 2             | 0.28        |
|             | 60  | 60×60         | Side           |                 | 10 🛝                  | 80                               | 5             | 0.51        |
|             | 80  | 80×80         |                | ±12.5           | 1/1                   |                                  | 10            | 1           |