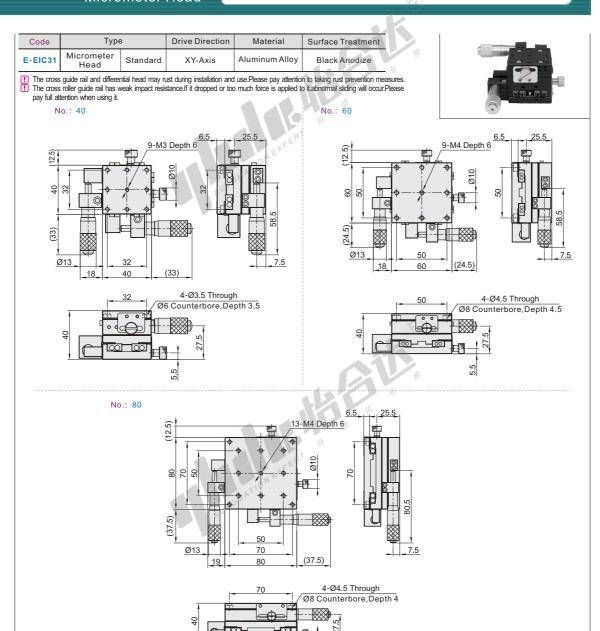

Micrometer Head

## XY-Axis, Standard > Economy Cross Roller Guide Stages

| Part Number |     | Stage Surface | Drive Besition | Travel Distance | Minimum<br>Graduation | Travel Accuracy<br>(Parallelism) | Load Capacity | Body Weight |
|-------------|-----|---------------|----------------|-----------------|-----------------------|----------------------------------|---------------|-------------|
| Code        | No. | (mm)          | Drive Position | (mm)            | (µm)                  | (µm)                             | (kgf)         | (kg)        |
| E-EIC31     | 40  | 40×40         |                | ±6.5            |                       | 粒                                | 2             | 0.28        |
|             | 60  | 60×60         | Side           |                 | 10 🛝                  | 80                               | 5             | 0.51        |
|             | 80  | 80×80         |                | ±12.5           | 1/1                   |                                  | 10            | 1           |